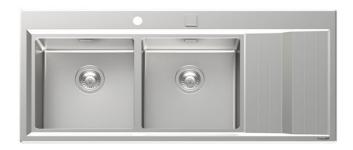

# **Sink Stripe**

Bowl on the left Kitchen Sinks Code: 4503 052

#### **DETAILS**

| Edge/Installation Type | Flat Edge                                                       |
|------------------------|-----------------------------------------------------------------|
| Finish                 | Foster brushed                                                  |
| Material               | AISI 304 stainless steel                                        |
| Texture                | Foster brushed                                                  |
| Base                   | 80-90 cm                                                        |
| Dimensions             | 1173x513 mm                                                     |
| Standard fittings      | Fixing hooks, gasket, drain, overflow and siphon, boxed packing |
| Mixer holes            | 2 standard holes - 3rd hole on request                          |
| Built-in hole          | 1140 x 480 mm                                                   |

| Drainer                   | Yes                                                                                                                                                                                                                                                    |
|---------------------------|--------------------------------------------------------------------------------------------------------------------------------------------------------------------------------------------------------------------------------------------------------|
| Width                     | 117 cm                                                                                                                                                                                                                                                 |
| Bowl dimension            | 365x350mm                                                                                                                                                                                                                                              |
| Notes:                    | Preassembled seals                                                                                                                                                                                                                                     |
| Number of bowls           | 2 bowls                                                                                                                                                                                                                                                |
| Waste fitting             | Drain with automatic PM control                                                                                                                                                                                                                        |
| FEATURES                  |                                                                                                                                                                                                                                                        |
| 2nd / 3rd hole availaible | The sink can be customized with the execution on request of additional holes, usable for double-hole mixers, for remote controlled drains or for the installation of soap dispensers. The positions are marked on the drawings with dotted line holes. |
| Basket 3,5" waste fitting | The drain is equipped with a large 3.5" drain, with the practical basket cap that prevents the discharge of solid parts.                                                                                                                               |
| Deep bowls                | This bowls reach an important depth, over 20 cm, thanks to the advanced production technology, that can be offer great capiency and practicity in all the washing operations.                                                                          |
| High thickness            | Imm thick steel. A significant thickness, which guarantees the maximum sturdiness and durability.                                                                                                                                                      |
| Perimetral overflow       | The overflow is always a security on the Foster sinks that prevents the overflow of water in case of oversights. The perimeter drain solution improves aesthetics thanks to its square and essential shape.                                            |
| Small radius              | Bowls with squared shapes with a modern design and an increased capacity, for a minimal aesthetics connected with an extreme practicity.                                                                                                               |