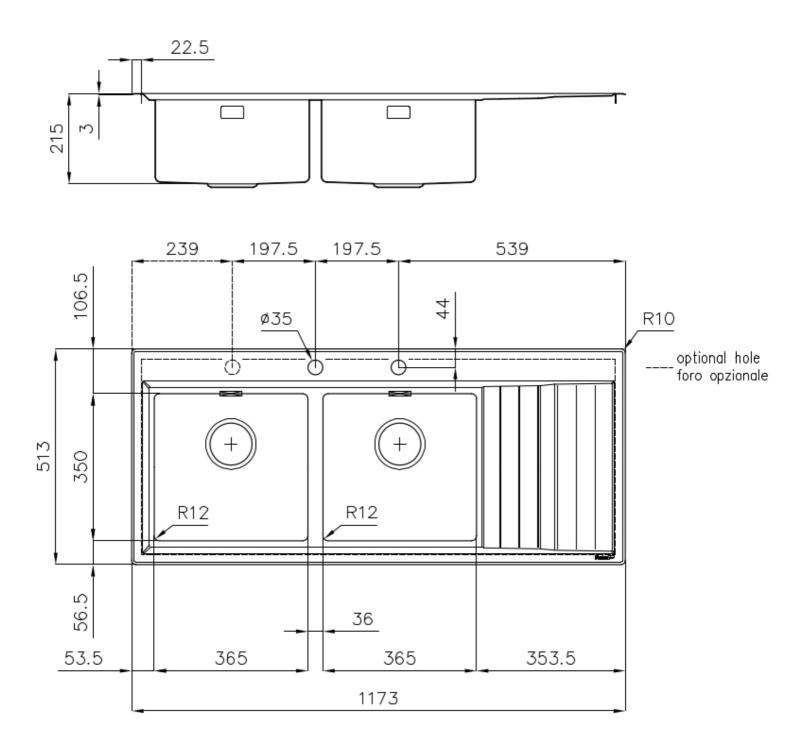

#### **DETAILS**

| Edge/Installation Type | Flat Edge                                                       |
|------------------------|-----------------------------------------------------------------|
| Finish                 | Foster brushed                                                  |
| Material               | AISI 304 stainless steel                                        |
| Texture                | Foster brushed                                                  |
| Base                   | 80-90 cm                                                        |
| Dimensions             | 1173x513 mm                                                     |
| Standard fittings      | Fixing hooks, gasket, drain, overflow and siphon, boxed packing |
| Mixer holes            | 2 standard holes - 3rd hole on request                          |
| Built-in hole          | 1140 x 480 mm                                                   |

| Drainer                   | Yes                                                                                                                                                                                                                                                    |
|---------------------------|--------------------------------------------------------------------------------------------------------------------------------------------------------------------------------------------------------------------------------------------------------|
| Width                     | 117 cm                                                                                                                                                                                                                                                 |
| Bowl dimension            | 365x350mm                                                                                                                                                                                                                                              |
| Notes:                    | Preassembled seals                                                                                                                                                                                                                                     |
| Number of bowls           | 2 bowls                                                                                                                                                                                                                                                |
| Waste fitting             | Drain with automatic PM control                                                                                                                                                                                                                        |
| FEATURES                  |                                                                                                                                                                                                                                                        |
| 2nd / 3rd hole availaible | The sink can be customized with the execution on request of additional holes, usable for double-hole mixers, for remote controlled drains or for the installation of soap dispensers. The positions are marked on the drawings with dotted line holes. |
| Basket 3,5" waste fitting | The drain is equipped with a large 3.5" drain, with the practical basket cap that prevents the discharge of solid parts.                                                                                                                               |
| Deep bowls                | This bowls reach an important depth, over 20 cm, thanks to the advanced production technology, that can be offer great capiency and practicity in all the washing operations.                                                                          |
| High thickness            | Imm thick steel. A significant thickness, which guarantees the maximum sturdiness and durability.                                                                                                                                                      |
| Perimetral overflow       | The overflow is always a security on the Foster sinks that prevents the overflow of water in case of oversights. The perimeter drain solution improves aesthetics thanks to its square and essential shape.                                            |
| Small radius              | Bowls with squared shapes with a modern design and an increased capacity, for a minimal aesthetics connected with an extreme practicity.                                                                                                               |

### **TECHNICAL DATA**