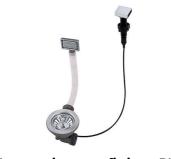

ess and durability.                                                                                                                                                      |
| Perimetral overflow       | The overflow is always a security on the Foster sinks that prevents the overflow of water in case of oversights. The perimeter drain solution improves aesthetics thanks to its square and essential shape.                                            |
| Small radius              | Bowls with squared shapes with a modern design and an increased capacity, for a minimal aesthetics connected with an extreme practicity.                                                                                                               |



### **TECHNICAL DATA**





#### **GALLERY**





## **EQUIPMENT**



Automatic waste fitting - PM 8407 113

#### **OPTIONAL ACCESSORIES**



Iroko-wood chopping board 8643 117



Stainless steel plate rack 8100 305



## **RECOMMENDED PAIRINGS**



Mixer Tap Milanello 8425 100



Mixer Tap NYC 8486 000